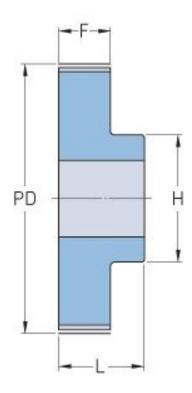

## PHP 20-T2.5-42RSB

| No. of teeth     | 42    |
|------------------|-------|
| Pitch diameter   | 33.42 |
| (mm)             |       |
| Outside diameter | 32.9  |
| (mm)             |       |
| Pulley type      | 1     |
| Min. bore (mm)   | 6     |
| Max. bore (mm)   | 15    |
| Flange A (mm)    | -     |
| Н                | 24    |
| F                | 14    |
| L                | 20    |
| Weight (kg)      | 0.18  |