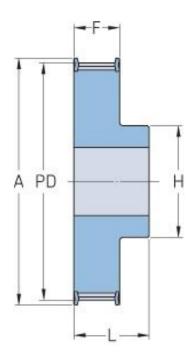

## PHP 20-T2.5-40RSB

| No. of teeth     | 40    |
|------------------|-------|
| Pitch diameter   | 31.83 |
| (mm)             |       |
| Outside diameter | 31.3  |
| (mm)             |       |
| Pulley type      | 1F    |
| Min. bore (mm)   | 6     |
| Max. bore (mm)   | 13    |
| Flange A (mm)    | 35    |
| Н                | 22    |
| F                | 14    |
| L                | 20    |
| Weight (kg)      | 0.14  |
|                  |       |