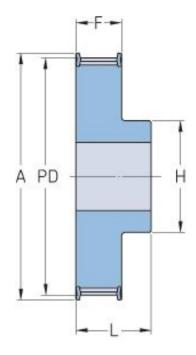

## PHP 20-T2.5-38RSB

| No. of teeth     | 38    |
|------------------|-------|
| Pitch diameter   | 30.24 |
| (mm)             |       |
| Outside diameter | 39.7  |
| (mm)             |       |
| Pulley type      | 1F    |
| Min. bore (mm)   | 6     |
| Max. bore (mm)   | 13    |
| Flange A (mm)    | 34    |
| Н                | 22    |
| F                | 14    |
| L                | 20    |
| Weight (kg)      | 0.13  |