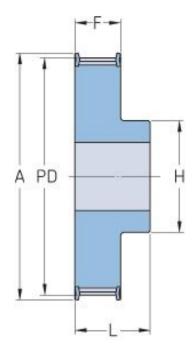

## PHP 20-T2.5-35RSB

| No. of teeth     | 35    |
|------------------|-------|
| Pitch diameter   | 27.85 |
| (mm)             |       |
| Outside diameter | 27.35 |
| (mm)             |       |
| Pulley type      | 1F    |
| Min. bore (mm)   | 6     |
| Max. bore (mm)   | 10    |
| Flange A (mm)    | 32    |
| Н                | 18    |
| F                | 14    |
| L                | 20    |
| Weight (kg)      | 0.11  |