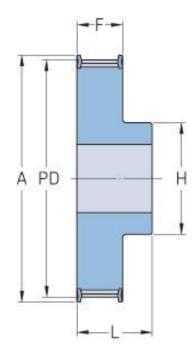

## PHP 20-T2.5-32RSB

| No. of teeth     | 32    |
|------------------|-------|
| Pitch diameter   | 25.47 |
| (mm)             |       |
| Outside diameter | 24.95 |
| (mm)             |       |
| Pulley type      | 1F    |
| Min. bore (mm)   | 6     |
| Max. bore (mm)   | 10    |
| Flange A (mm)    | 28    |
| Н                | 16    |
| F                | 14    |
| L                | 20    |
| Weight (kg)      | 0.09  |