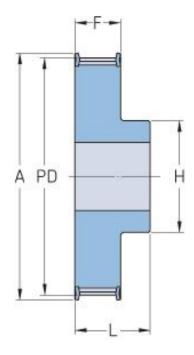

## PHP 20-T2.5-30RSB

| No. of teeth     | 30    |
|------------------|-------|
| Pitch diameter   | 23.87 |
| (mm)             |       |
| Outside diameter | 23.35 |
| (mm)             |       |
| Pulley type      | 1F    |
| Min. bore (mm)   | 6     |
| Max. bore (mm)   | 10    |
| Flange A (mm)    | 28    |
| Н                | 16    |
| F                | 14    |
| L                | 20    |
| Weight (kg)      | 0.08  |