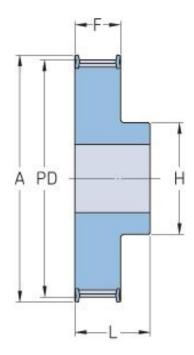

## PHP 20-T2.5-28RSB

| No. of teeth     | 28    |
|------------------|-------|
| Pitch diameter   | 22.35 |
| (mm)             |       |
| Outside diameter | 21.75 |
| (mm)             |       |
| Pulley type      | 1F    |
| Min. bore (mm)   | 4     |
| Max. bore (mm)   | 9     |
| Flange A (mm)    | 26    |
| Н                | 14    |
| F                | 14    |
| L                | 20    |
| Weight (kg)      | 0.07  |