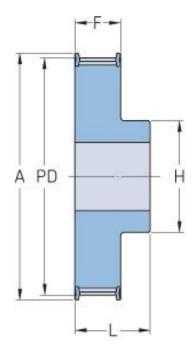

## PHP 20-T2.5-25RSB

| No. of teeth     | 25    |
|------------------|-------|
| Pitch diameter   | 19.89 |
| (mm)             |       |
| Outside diameter | 19.35 |
| (mm)             |       |
| Pulley type      | 1F    |
| Min. bore (mm)   | 4     |
| Max. bore (mm)   | 9     |
| Flange A (mm)    | 24    |
| Н                | 13    |
| F                | 14    |
| L                | 20    |
| Weight (kg)      | 0.06  |