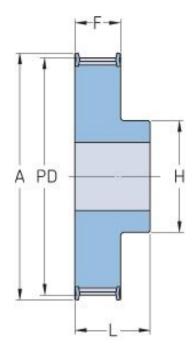

## PHP 20-T2.5-23RSB

| No. of teeth     | 23   |
|------------------|------|
| Pitch diameter   | 18.3 |
| (mm)             |      |
| Outside diameter | 17.8 |
| (mm)             |      |
| Pulley type      | 1F   |
| Min. bore (mm)   | 4    |
| Max. bore (mm)   | 8    |
| Flange A (mm)    | 22   |
| Н                | 12   |
| F                | 14   |
| L                | 20   |
| Weight (kg)      | 0.05 |