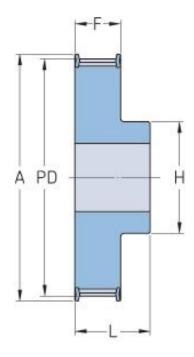

## PHP 20-T2.5-21RSB

| No. of teeth     | 21    |
|------------------|-------|
| Pitch diameter   | 16.71 |
| (mm)             |       |
| Outside diameter | 16.2  |
| (mm)             |       |
| Pulley type      | 1F    |
| Min. bore (mm)   | 4     |
| Max. bore (mm)   | 7     |
| Flange A (mm)    | 20    |
| Н                | 11    |
| F                | 14    |
| L                | 20    |
| Weight (kg)      | 0.04  |