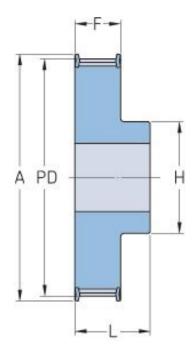

## PHP 20-T2.5-19RSB

| No. of teeth     | 19    |
|------------------|-------|
| Pitch diameter   | 15.12 |
| (mm)             |       |
| Outside diameter | 14.6  |
| (mm)             |       |
| Pulley type      | 1F    |
| Min. bore (mm)   | 4     |
| Max. bore (mm)   | 7     |
| Flange A (mm)    | 18    |
| Н                | 10    |
| F                | 14    |
| L                | 20    |
| Weight (kg)      | 0.04  |