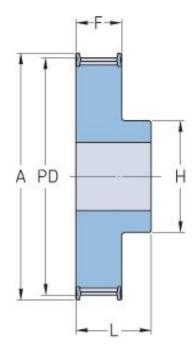

## PHP 20-T2.5-18RSB

| No. of teeth     | 18    |
|------------------|-------|
| Pitch diameter   | 14.32 |
| (mm)             |       |
| Outside diameter | 13.8  |
| (mm)             |       |
| Pulley type      | 1F    |
| Min. bore (mm)   | 4     |
| Max. bore (mm)   | 7     |
| Flange A (mm)    | 17    |
| Н                | 10    |
| F                | 14    |
| L                | 20    |
| Weight (kg)      | 0.03  |