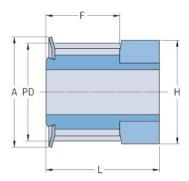

## PHP 20-T2.5-14RSB

| No. of teeth             | 14    |
|--------------------------|-------|
| Pitch diameter<br>(mm)   | 11.14 |
| Outside diameter<br>(mm) | 10.6  |
| Pulley type              | 0F    |
| Min. bore (mm)           | 3     |
| Max. bore (mm)           | 5     |
| Flange A (mm)            | 14    |
| Н                        | 15    |
| F                        | 14    |
| L                        | 20    |
| Weight (kg)              | 0.02  |