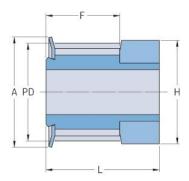

## PHP 20-T2.5-12RSB

| Número de dentes           | 12   |
|----------------------------|------|
| Diâmetro primitivo<br>(mm) | 9.55 |
| Diâmetro externo<br>(mm)   | 9    |
| Tipo de polie              | 0F   |
| Furo mínimo (mm)           | 3    |
| Furo máximo (mm)           | 4    |
| Flange A (mm)              | 13   |
| Н                          | 13   |
| F                          | 14   |
| L                          | 20   |
| Peso (kg)                  | 0.02 |