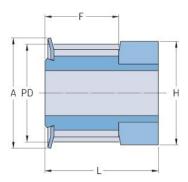

## PHP 20-T2.5-10RSB

| No. of teeth             | 10   |
|--------------------------|------|
| Pitch diameter<br>(mm)   | 7.96 |
| Outside diameter<br>(mm) | 7.45 |
| Pulley type              | 0F   |
| Min. bore (mm)           | 3    |
| Max. bore (mm)           | 3    |
| Flange A (mm)            | 10   |
| Н                        | 10   |
| F                        | 14   |
| L                        | 20   |
| Weight (kg)              | 0.01 |