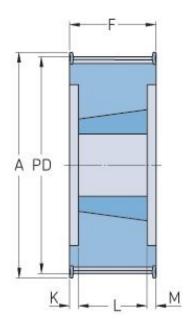

## **PHP 20XH400TB**

| No. of teeth        | 20     |
|---------------------|--------|
| Pitch diameter      | 141.49 |
| (mm)                |        |
| Pitch diameter (in) | 5.57   |
| Outside diameter    | 138.69 |
| (mm)                |        |
| Outside diameter    | 5.46   |
| (in)                |        |
| Pulley type         | 6F     |
| Bushing no.         | 2517   |
| Min. bore (mm)      | 16     |
| Min. bore (in)      | 0.63   |
| Max. bore (mm)      | 60     |
| Max. bore (in)      | 2.36   |
| Flange A (mm)       | 155    |
| Flange A (in)       | 6.1    |
| Н                   | -      |
| H (in)              | -      |
| F                   | 92.1   |
| F (in)              | 3.63   |
| L                   | 45     |
| L (in)              | 1.77   |
| Weight (kg)         | 6      |
| Weight (lbs)        | 13.23  |