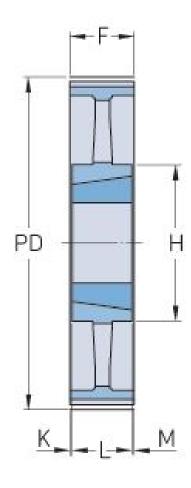

| Н            | 165   |
|--------------|-------|
| H (in)       | 6.5   |
| F            | 92.1  |
| F (in)       | 3.63  |
| L            | 51    |
| L (in)       | 2.01  |
| Weight (kg)  | 27    |
| Weight (lbs) | 59.52 |