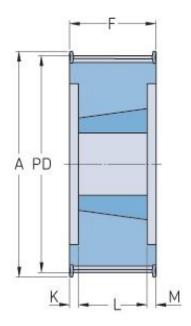

## **PHP 21XH300TB**

| Número de dentes           | 21     |
|----------------------------|--------|
| Diâmetro primitivo<br>(mm) | 148.56 |
| Pitch diameter (in)        | 5.85   |
| Diâmetro externo<br>(mm)   | 145.76 |
| Outside diameter (in)      | 5.74   |
| Tipo de polie              | 6F     |
| Número do<br>casquilho     | 2517   |
| Furo mínimo (mm)           | 16     |
| Furo mínimo (in)           | 0.63   |
| Furo máximo (mm)           | 60     |
| Furo mínimo (in)           | 2.36   |
| Flange A (mm)              | 169    |
| Flange A (in)              | 6.65   |
| Н                          | -      |
| H (in)                     | -      |
| F                          | 92.1   |
| F (in)                     | 3.63   |
| L                          | 45     |
| L (in)                     | 1.77   |
| Peso (kg)                  | 5.4    |