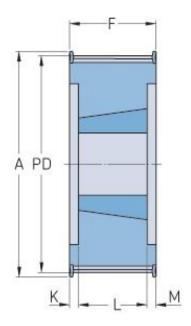

## **PHP 20XH300TB**

| No. of teeth        | 20     |
|---------------------|--------|
| Pitch diameter      | 141.49 |
| (mm)                |        |
| Pitch diameter (in) | 5.57   |
| Outside diameter    | 138.69 |
| (mm)                |        |
| Outside diameter    | 5.46   |
| (in)                |        |
| Pulley type         | 6F     |
| Bushing no.         | 2517   |
| Min. bore (mm)      | 16     |
| Min. bore (in)      | 0.63   |
| Max. bore (mm)      | 60     |
| Max. bore (in)      | 2.36   |
| Flange A (mm)       | 155    |
| Flange A (in)       | 6.1    |
| Н                   | -      |
| H (in)              | -      |
| F                   | 92.1   |
| F (in)              | 3.63   |
| L                   | 45     |
| L (in)              | 1.77   |
| Weight (kg)         | 4.7    |
| Weight (lbs)        | 10.36  |