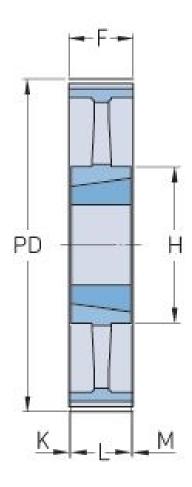

## **PHP 40XH200TB**

| No. of teeth        | 40     |
|---------------------|--------|
| Pitch diameter      | 282.98 |
| (mm)                |        |
| Pitch diameter (in) | 11.14  |
| Outside diameter    | 280.18 |
| (mm)                |        |
| Outside diameter    | 11.03  |
| (in)                |        |
| Pulley type         | 8      |
| Bushing no.         | 2517   |
| Min. bore (mm)      | 16     |
| Min. bore (in)      | 0.63   |
| Max. bore (mm)      | 60     |
| Max. bore (in)      | 2.36   |
| Flange A (mm)       | -      |
| Flange A (in)       | -      |

| Н            | 134   |
|--------------|-------|
| H (in)       | 5.28  |
| F            | 65.1  |
| F (in)       | 2.56  |
| L            | 45    |
| L (in)       | 1.77  |
| Weight (kg)  | 13.3  |
| Weight (lbs) | 29.32 |