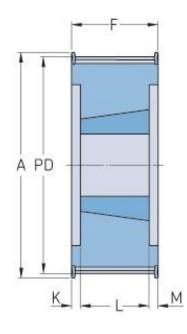

## **PHP 24XH200TB**

|           | Broj zuba                | 24     |
|-----------|--------------------------|--------|
|           | Nazivni prečnik<br>(mm)  | 169.79 |
|           | Pitch diameter (in)      | 6.68   |
|           | Spoljni prečnik<br>(mm)  | 166.99 |
|           | Outside diameter<br>(in) | 6.57   |
|           | Tip kaišnika             | 6F     |
|           | Čaura broj               | 2517   |
|           | Minimalni otvor<br>(mm)  | 16     |
|           | Minimalni otvor<br>(in)  | 0.63   |
|           | Maksimalni otvor<br>(mm) | 60     |
| C         | Minimalni otvor<br>(in)  | 2.36   |
|           | Flange A (mm)            | 183    |
| C         | Flange A (in)            | 7.2    |
| 0         | Н                        | -      |
|           | H (in)                   | -      |
|           | F                        | 65.1   |
| deres and | F (in)                   | 2.56   |
| 1         |                          |        |

| L            | 45    |
|--------------|-------|
| L (in)       | 1.77  |
| Težina (kg)  | 6.1   |
| Težina (lbs) | 13.45 |

® SKF is a registered trademark of the SKF Group
© SKF Group 2012
The contents of this publication are the copyright of the publisher and may not be reproduced (even extracts) unless prior written permission is granted. Every care has been taken to ensure the accuracy of the information contained in this publication but no liability can be accepted for any loss or damage whether direct, indirect or consequential arising the second secon out of the use of the information contained herein.