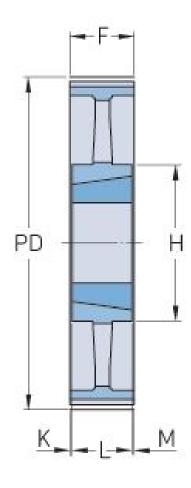

| Н            | 155   |
|--------------|-------|
| H (in)       | 6.1   |
| F            | 86    |
| F (in)       | 3.39  |
| K            | 5     |
| K (in)       | 0.2   |
| L            | 76    |
| L (in)       | 2.99  |
| М            | 5     |
| M (in)       | 0.2   |
| Weight (kg)  | 20.8  |
| Weight (lbs) | 45.86 |