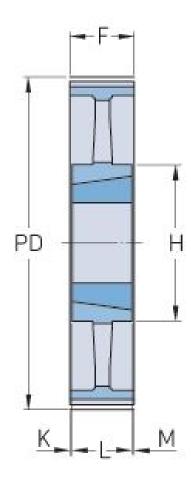

| Н            | 155   |
|--------------|-------|
| H (in)       | 6.1   |
| F            | 86    |
| F (in)       | 3.39  |
| K            | 5     |
| K (in)       | 0.2   |
| L            | 76    |
| L (in)       | 2.99  |
| М            | 5     |
| M (in)       | 0.2   |
| Weight (kg)  | 16.2  |
| Weight (lbs) | 35.71 |