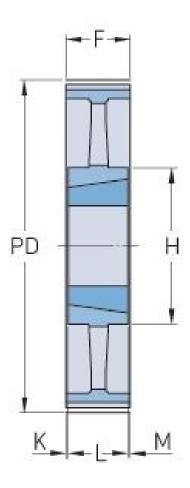

| Н            | 124   |
|--------------|-------|
| H (in)       | 4.88  |
| F            | 86    |
| F (in)       | 3.39  |
| К            | 20.5  |
| K (in)       | 0.81  |
| L            | 45    |
| L (in)       | 1.77  |
| М            | 20.5  |
| M (in)       | 0.81  |
| Weight (kg)  | 11.06 |
| Weight (lbs) | 24.38 |