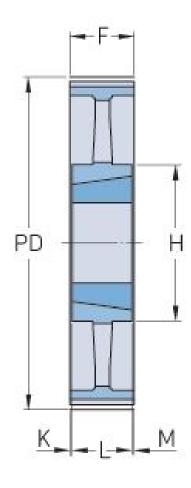

| F            | 60    |
|--------------|-------|
| F (in)       | 2.36  |
| K            | 7.5   |
| K (in)       | 0.3   |
| L            | 45    |
| L (in)       | 1.77  |
| M            | 7.5   |
| M (in)       | 0.3   |
| Weight (kg)  | 10.66 |
| Weight (lbs) | 23.5  |