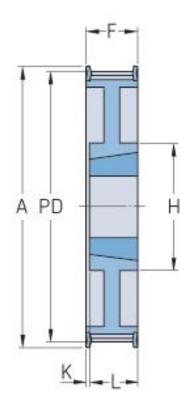

## **PHP 48H200TB**

| No. of teeth        | 48     |
|---------------------|--------|
| Pitch diameter      | 194.04 |
| (mm)                |        |
| Pitch diameter (in) | 7.64   |
| Outside diameter    | 192.67 |
| (mm)                |        |
| Outside diameter    | 7.59   |
| (in)                | <br>   |
| Pulley type         | 13F    |
| Bushing no.         | 2517   |
| Min. bore (mm)      | 16     |
| Min. bore (in)      | 0.63   |
| Max. bore (mm)      | 60     |
| Max. bore (in)      | 2.36   |
| Flange A (mm)       | 200    |
| Flange A (in)       | 7.87   |
| F                   | 58     |
| F (in)              | 2.28   |
| K                   | 13     |
| K (in)              | 0.51   |

| L            | 45    |
|--------------|-------|
| L (in)       | 1.77  |
| M            | -     |
| M (in)       | -     |
| Weight (kg)  | 7     |
| Weight (lbs) | 15.43 |