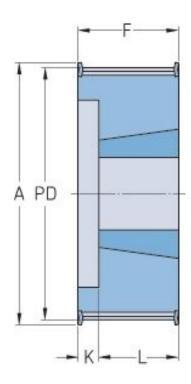

## **PHP 20H200TB**

| No. of teeth             | 20    |
|--------------------------|-------|
| Pitch diameter<br>(mm)   | 80.85 |
| Pitch diameter (in)      | 3.18  |
| Outside diameter<br>(mm) | 79.48 |
| Outside diameter (in)    | 3.13  |
| Pulley type              | 4F    |
| Bushing no.              | 1610  |
| Min. bore (mm)           | 14    |
| Min. bore (in)           | 0.55  |
| Max. bore (mm)           | 42    |
| Max. bore (in)           | 1.65  |
| Flange A (mm)            | 87    |
| Flange A (in)            | 3.43  |
| F                        | 58    |
| F (in)                   | 2.28  |
| К                        | 33    |
| K (in)                   | 1.3   |
| L                        | 25    |

| L (in)       | 0.98 |
|--------------|------|
| M            | -    |
| M (in)       | -    |
| Weight (kg)  | 0.92 |
| Weight (lbs) | 2.03 |