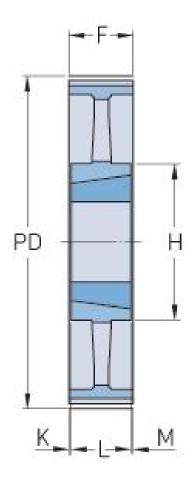

## PHP 96H150TB

| No. of teeth          | 96     |
|-----------------------|--------|
| Pitch diameter        | 388.08 |
| (mm)                  | 15 20  |
| Pitch diameter (in)   | 15.28  |
| Outside diameter (mm) | 386.71 |
| Outside diameter (in) | 15.22  |
| Pulley type           | 8      |
| Bushing no.           | 2517   |
| Min. bore (mm)        | 16     |
| Min. bore (in)        | 0.63   |
| Max. bore (mm)        | 60     |
| Max. bore (in)        | 2.36   |
| Flange A (mm)         | -      |
| Flange A (in)         | -      |

| Н            | 124   |
|--------------|-------|
| H (in)       | 4.88  |
| F            | 46    |
| F (in)       | 1.81  |
| К            | 0.5   |
| K (in)       | 0.02  |
| L            | 45    |
| L (in)       | 1.77  |
| М            | 0.5   |
| M (in)       | 0.02  |
| Weight (kg)  | 13    |
| Weight (lbs) | 28.66 |