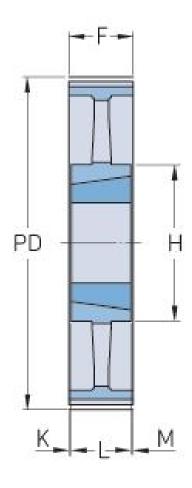

| Н            | 106   |
|--------------|-------|
| H (in)       | 4.17  |
| F            | 46    |
| F (in)       | 1.81  |
| K            | 7     |
| K (in)       | 0.28  |
| L            | 32    |
| L (in)       | 1.26  |
| М            | 7     |
| M (in)       | 0.28  |
| Weight (kg)  | 6.81  |
| Weight (lbs) | 15.01 |