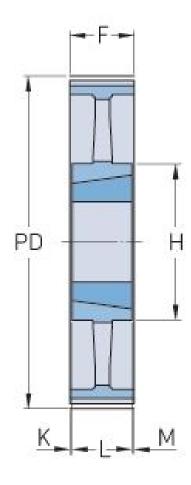

| Н            | 106   |
|--------------|-------|
| H (in)       | 4.17  |
| F            | 34    |
| F (in)       | 1.34  |
| K            | 1     |
| K (in)       | 0.04  |
| L            | 32    |
| L (in)       | 1.26  |
| М            | 1     |
| M (in)       | 0.04  |
| Weight (kg)  | 8.4   |
| Weight (lbs) | 18.52 |