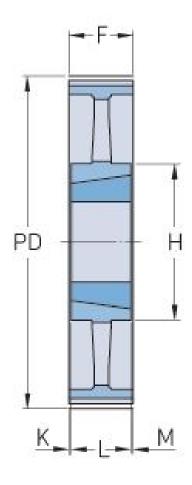

## PHP 60H100TB

| No. of teeth        | 60     |
|---------------------|--------|
| Pitch diameter      | 242.6  |
| (mm)                |        |
| Pitch diameter (in) | 9.55   |
| Outside diameter    | 241.23 |
| (mm)                |        |
| Outside diameter    | 9.5    |
| (in)                |        |
| Pulley type         | 8      |
| Bushing no.         | 2012   |
| Min. bore (mm)      | 14     |
| Min. bore (in)      | 0.55   |
| Max. bore (mm)      | 50     |
| Max. bore (in)      | 1.97   |
| Flange A (mm)       | -      |
| Flange A (in)       | -      |

| Н            | 106   |
|--------------|-------|
| H (in)       | 4.17  |
| F            | 34    |
| F (in)       | 1.34  |
| K            | 1     |
| K (in)       | 0.04  |
| L            | 32    |
| L (in)       | 1.26  |
| М            | 1     |
| M (in)       | 0.04  |
| Weight (kg)  | 7.5   |
| Weight (lbs) | 16.53 |