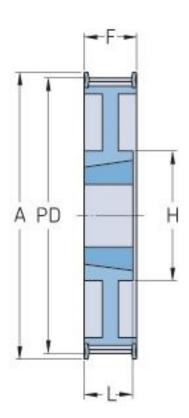

## **PHP 44H100TB**

| No. of teeth             | 44                                      |
|--------------------------|-----------------------------------------|
| Pitch diameter           | 177.9                                   |
| (mm)                     |                                         |
| Pitch diameter (in)      | 7                                       |
| Outside diameter<br>(mm) | 176.53                                  |
| Outside diameter<br>(in) | 6.95                                    |
| Pulley type              | 14F                                     |
| Bushing no.              | 2012                                    |
| Min. bore (mm)           | 14                                      |
| Min. bore (in)           | 0.55                                    |
| Max. bore (mm)           | 50                                      |
| Max. bore (in)           | 1.97                                    |
| Flange A (mm)            | 184                                     |
| Flange A (in)            | 7.24                                    |
| Н                        | 106                                     |
| H (in)                   | 4.17                                    |
| F                        | 32                                      |
|                          | *************************************** |

| F (in)       | 1.26 |
|--------------|------|
| К            | 7    |
| K (in)       | 0.28 |
| L            | 32   |
| L (in)       | 1.26 |
| М            | -    |
| M (in)       | -    |
| Weight (kg)  | 3.7  |
| Weight (lbs) | 8.16 |
|              |      |