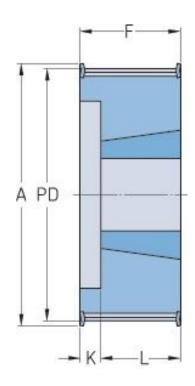

## **PHP 22H100TB**

| No. of teeth             | 22    |
|--------------------------|-------|
| Pitch diameter<br>(mm)   | 88.9  |
| Pitch diameter (in)      | 3.5   |
| Outside diameter<br>(mm) | 87.53 |
| Outside diameter<br>(in) | 3.45  |
| Pulley type              | 4F    |
| Bushing no.              | 1210  |
| Min. bore (mm)           | 11    |
| Min. bore (in)           | 0.43  |
| Max. bore (mm)           | 32    |
| Max. bore (in)           | 1.26  |
| Flange A (mm)            | 95    |
| Flange A (in)            | 3.74  |
| Н                        | -     |
| H (in)                   | -     |
| F                        | 32    |
| F (in)                   | 1.26  |
| К                        | 7     |

| K (in)       | 0.28 |
|--------------|------|
| L            | 25   |
| L (in)       | 0.98 |
| M            | -    |
| M (in)       | -    |
| Weight (kg)  | 0.9  |
| Weight (lbs) | 1.98 |