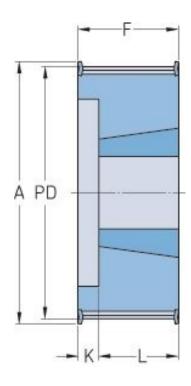

## PHP 18H100TB

| No. of teeth             | 18    |
|--------------------------|-------|
| Pitch diameter<br>(mm)   | 72.8  |
| Pitch diameter (in)      | 2.87  |
| Outside diameter<br>(mm) | 71.43 |
| Outside diameter<br>(in) | 2.81  |
| Pulley type              | 4F    |
| Bushing no.              | 1210  |
| Min. bore (mm)           | 11    |
| Min. bore (in)           | 0.43  |
| Max. bore (mm)           | 32    |
| Max. bore (in)           | 1.26  |
| Flange A (mm)            | 79    |
| Flange A (in)            | 3.11  |
| Н                        | -     |
| H (in)                   | -     |
| F                        | 31    |
| F (in)                   | 1.22  |
| К                        | 6     |

| K (in)       | 0.24 |
|--------------|------|
| L            | 25   |
| L (in)       | 0.98 |
| М            | -    |
| M (in)       | -    |
| Weight (kg)  | 0.5  |
| Weight (lbs) | 1.1  |