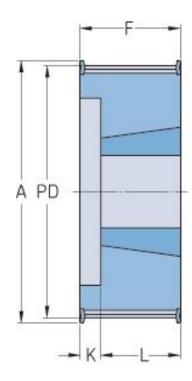

## PHP 17H100TB

| No. of teeth             | 17    |
|--------------------------|-------|
| Pitch diameter<br>(mm)   | 68.7  |
| Pitch diameter (in)      | 2.7   |
| Outside diameter<br>(mm) | 67.33 |
| Outside diameter (in)    | 2.65  |
| Pulley type              | 4F    |
| Bushing no.              | 1108  |
| Min. bore (mm)           | 9     |
| Min. bore (in)           | 0.35  |
| Max. bore (mm)           | 28    |
| Max. bore (in)           | 1.1   |
| Flange A (mm)            | 75    |
| Flange A (in)            | 2.95  |
| Н                        | -     |
| H (in)                   | -     |
| F                        | 31    |
| F (in)                   | 1.22  |
| К                        | 9     |

| K (in)       | 0.35 |
|--------------|------|
| L            | 22   |
| L (in)       | 0.87 |
| M            | -    |
| M (in)       | -    |
| Weight (kg)  | 0.5  |
| Weight (lbs) | 1.1  |