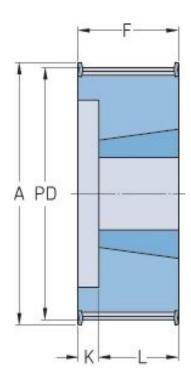

## PHP 15H100TB

| No. of teeth             | 15    |
|--------------------------|-------|
| Pitch diameter<br>(mm)   | 60.6  |
| Pitch diameter (in)      | 2.39  |
| Outside diameter<br>(mm) | 59.23 |
| Outside diameter<br>(in) | 2.33  |
| Pulley type              | 4F    |
| Bushing no.              | 1108  |
| Min. bore (mm)           | 9     |
| Min. bore (in)           | 0.35  |
| Max. bore (mm)           | 28    |
| Max. bore (in)           | 1.1   |
| Flange A (mm)            | 67    |
| Flange A (in)            | 2.64  |
| Н                        | -     |
| H (in)                   | -     |
| F                        | 31    |
| F (in)                   | 1.22  |
| К                        | 9     |

| K (in)       | 0.35 |
|--------------|------|
| L            | 22   |
| L (in)       | 0.87 |
| M            | -    |
| M (in)       | -    |
| Weight (kg)  | 0.4  |
| Weight (lbs) | 0.88 |