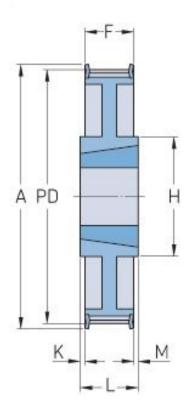

## PHP 44H075TB

| No. of teeth           | 44     |
|------------------------|--------|
| Pitch diameter<br>(mm) | 177.87 |
| Pitch diameter (in)    | 7      |
| Outside diameter (mm)  | 176.5  |
| Outside diameter (in)  | 6.95   |
| Pulley type            | 9F     |
| Bushing no.            | 2012   |
| Min. bore (mm)         | 14     |
| Min. bore (in)         | 0.55   |
| Max. bore (mm)         | 50     |
| Max. bore (in)         | 1.97   |
| Flange A (mm)          | 184    |
| Flange A (in)          | 7.24   |
| Н                      | 106    |
| H (in)                 | 4.17   |
| F                      | 27     |
| F (in)                 | 1.06   |

| K            | 2.5  |
|--------------|------|
| K (in)       | 0.1  |
| L            | 32   |
| L (in)       | 1.26 |
| M            | 2.5  |
| M (in)       | 0.1  |
| Weight (kg)  | 2.57 |
| Weight (lbs) | 5.67 |