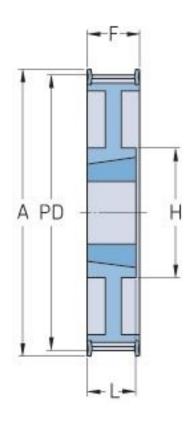

## PHP 38H075TB

| No. of teeth        | 38     |
|---------------------|--------|
| Pitch diameter      | 153.62 |
| (mm)                |        |
| Pitch diameter (in) | 6.05   |
| Outside diameter    | 152.25 |
| (mm)                |        |
| Outside diameter    | 5.99   |
| (in)                |        |
| Pulley type         | 14F    |
| Bushing no.         | 1610   |
| Min. bore (mm)      | 14     |
| Min. bore (in)      | 0.55   |
| Max. bore (mm)      | 42     |
| Max. bore (in)      | 1.65   |
| Flange A (mm)       | 158    |
| Flange A (in)       | 6.22   |
| Н                   | 92     |
| H (in)              | 3.62   |
| F                   | 27     |

| F (in)       | 1.06 |
|--------------|------|
| К            | -    |
| K (in)       | -    |
| L            | 25   |
| L (in)       | 0.98 |
| M            | -    |
| M (in)       | -    |
| Weight (kg)  | 2.47 |
| Weight (lbs) | 5.45 |