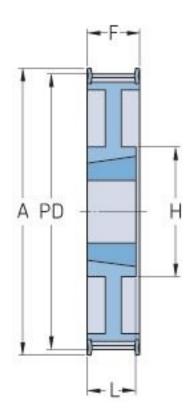

## PHP 34H075TB

| No. of teeth        | 34     |
|---------------------|--------|
| Pitch diameter      | 137.45 |
| (mm)                |        |
| Pitch diameter (in) | 5.41   |
| Outside diameter    | 136.08 |
| (mm)                |        |
| Outside diameter    | 5.36   |
| (in)                |        |
| Pulley type         | 14F    |
| Bushing no.         | 1610   |
| Min. bore (mm)      | 14     |
| Min. bore (in)      | 0.55   |
| Max. bore (mm)      | 42     |
| Max. bore (in)      | 1.65   |
| Flange A (mm)       | 142    |
| Flange A (in)       | 5.59   |
| Н                   | 92     |
| H (in)              | 3.62   |
| F                   | 27     |

| F (in)       | 1.06 |
|--------------|------|
| К            | -    |
| K (in)       | -    |
| L            | 25   |
| L (in)       | 0.98 |
| M            | -    |
| M (in)       | -    |
| Weight (kg)  | 2.19 |
| Weight (lbs) | 4.83 |