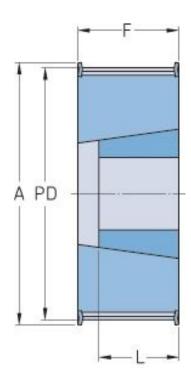

## PHP 28H075TB

| No. of teeth             | 28     |
|--------------------------|--------|
| Pitch diameter<br>(mm)   | 113.19 |
| Pitch diameter (in)      | 4.46   |
| Outside diameter<br>(mm) | 111.82 |
| Outside diameter<br>(in) | 4.4    |
| Pulley type              | 2F     |
| Bushing no.              | 1610   |
| Min. bore (mm)           | 14     |
| Min. bore (in)           | 0.55   |
| Max. bore (mm)           | 42     |
| Max. bore (in)           | 1.65   |
| Flange A (mm)            | 119    |
| Flange A (in)            | 4.69   |
| Н                        | -      |
| H (in)                   | -      |
| F                        | 27     |
| F (in)                   | 1.06   |
| К                        | -      |

| K (in)       | -    |
|--------------|------|
| L            | 25   |
| L (in)       | 0.98 |
| M            | -    |
| M (in)       | -    |
| Weight (kg)  | 1.9  |
| Weight (lbs) | 4.19 |