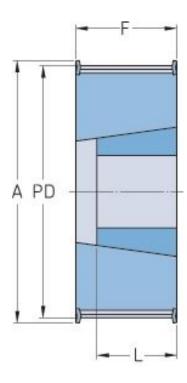

## **PHP 20H075TB**

| No. of teeth             | 20    |
|--------------------------|-------|
| Pitch diameter<br>(mm)   | 80.85 |
| · · · · ·                | 3.18  |
| Pitch diameter (in)      | 3.18  |
| Outside diameter<br>(mm) | 79.48 |
| Outside diameter<br>(in) | 3.13  |
| Pulley type              | 2F    |
|                          | 1210  |
| Bushing no.              | 1210  |
| Min. bore (mm)           | 11    |
| Min. bore (in)           | 0.43  |
| Max. bore (mm)           | 32    |
| Max. bore (in)           | 1.26  |
| Flange A (mm)            | 87    |
| Flange A (in)            | 3.43  |
| Н                        | -     |
| H (in)                   | -     |
| F                        | 27    |
| F (in)                   | 1.06  |
| К                        | -     |
|                          |       |

| K (in)       | -    |
|--------------|------|
| L            | 25   |
| L (in)       | 0.98 |
| Μ            | -    |
| M (in)       | -    |
| Weight (kg)  | 1.05 |
| Weight (lbs) | 2.31 |
|              |      |