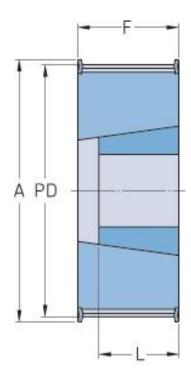

## PHP 17H075TB

| 17    |
|-------|
| 68.72 |
| 2.71  |
| 67.35 |
| 2.65  |
| 2F    |
| 1108  |
| 9     |
| 0.35  |
| 28    |
| 1.1   |
| 75    |
| 2.95  |
| -     |
| -     |
| 27    |
| 1.06  |
| -     |
|       |

| K (in)       | -    |
|--------------|------|
| L            | 22   |
| L (in)       | 0.87 |
| M            | -    |
| M (in)       | -    |
| Weight (kg)  | 0.67 |
| Weight (lbs) | 1.48 |