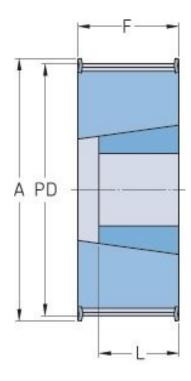

## PHP 16H075TB

| No. of teeth             | 16    |
|--------------------------|-------|
| Pitch diameter<br>(mm)   | 64.67 |
| Pitch diameter (in)      | 2.55  |
| Outside diameter<br>(mm) | 63.3  |
| Outside diameter<br>(in) | 2.49  |
| Pulley type              | 2F    |
| Bushing no.              | 1108  |
| Min. bore (mm)           | 9     |
| Min. bore (in)           | 0.35  |
| Max. bore (mm)           | 28    |
| Max. bore (in)           | 1.1   |
| Flange A (mm)            | 71    |
| Flange A (in)            | 2.8   |
| Н                        | -     |
| H (in)                   | -     |
| F                        | 27    |
| F (in)                   | 1.06  |
| К                        | -     |

| K (in)       | -    |
|--------------|------|
| L            | 22   |
| L (in)       | 0.87 |
| М            | -    |
| M (in)       | -    |
| Weight (kg)  | 0.57 |
| Weight (lbs) | 1.26 |