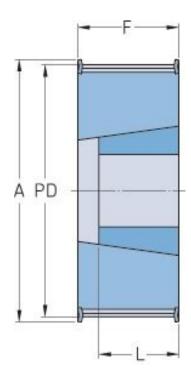

## PHP 14H075TB

| No. of teeth             | 14    |
|--------------------------|-------|
| Pitch diameter<br>(mm)   | 56.6  |
| Pitch diameter (in)      | 2.23  |
| Outside diameter<br>(mm) | 55.23 |
| Outside diameter<br>(in) | 2.17  |
| Pulley type              | 2F    |
| Bushing no.              | 1108  |
| Min. bore (mm)           | 9     |
| Min. bore (in)           | 0.35  |
| Max. bore (mm)           | 28    |
| Max. bore (in)           | 1.1   |
| Flange A (mm)            | 62    |
| Flange A (in)            | 2.44  |
| Н                        | -     |
| H (in)                   | -     |
| F                        | 27    |
| F (in)                   | 1.06  |
| К                        | -     |

| K (in)       | -    |
|--------------|------|
| L            | 22   |
| L (in)       | 0.87 |
| М            | -    |
| M (in)       | -    |
| Weight (kg)  | 0.48 |
| Weight (lbs) | 1.06 |