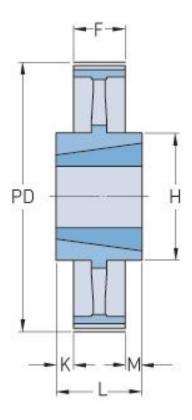

## PHP 96L100TB

| No. of teeth        | 96     |
|---------------------|--------|
| Pitch diameter      | 291.06 |
| (mm)                |        |
| Pitch diameter (in) | 11.46  |
| Outside diameter    | 290.3  |
| (mm)                |        |
| Outside diameter    | 11.43  |
| (in)                |        |
| Pulley type         | 10     |
| Bushing no.         | 2012   |
| Min. bore (mm)      | 14     |
| Min. bore (in)      | 0.55   |
| Max. bore (mm)      | 50     |
| Max. bore (in)      | 1.97   |
| Flange A (mm)       | -      |
| Flange A (in)       | -      |
| Н                   | 111    |
| H (in)              | 4.37   |
| F                   | 31.8   |

| F (in)       | 1.25  |
|--------------|-------|
| К            | -     |
| K (in)       | -     |
| L            | 32    |
| L (in)       | 1.26  |
| M            | -     |
| M (in)       | -     |
| Weight (kg)  | 7.26  |
| Weight (lbs) | 16.01 |