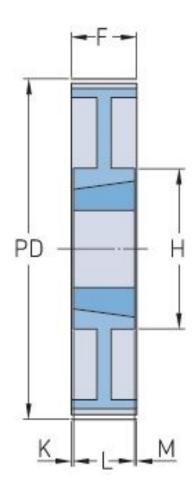

## PHP 60L100TB

| No. of teeth        | 60     |
|---------------------|--------|
| Pitch diameter      | 181.91 |
| (mm)                |        |
| Pitch diameter (in) | 7.16   |
| Outside diameter    | 181.15 |
| (mm)                |        |
| Outside diameter    | 7.13   |
| (in)                |        |
| Pulley type         | 7      |
| Bushing no.         | 1610   |
| Min. bore (mm)      | 14     |
| Min. bore (in)      | 0.55   |
| Max. bore (mm)      | 42     |
| Max. bore (in)      | 1.65   |
| Flange A (mm)       | -      |
| Flange A (in)       | -      |

| Н            | 92   |
|--------------|------|
| H (in)       | 3.62 |
| F            | 31.8 |
| F (in)       | 1.25 |
| K            | 3.5  |
| K (in)       | 0.14 |
| L            | 25   |
| L (in)       | 0.98 |
| М            | 3.5  |
| M (in)       | 0.14 |
| Weight (kg)  | 3.76 |
| Weight (lbs) | 8.29 |