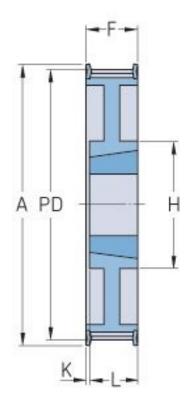

## PHP 48L100TB

| No. of teeth             | 48     |
|--------------------------|--------|
| Pitch diameter<br>(mm)   | 145.53 |
| Pitch diameter (in)      | 5.73   |
| Outside diameter<br>(mm) | 144.77 |
| Outside diameter<br>(in) | 5.7    |
| Pulley type              | 13F    |
| Bushing no.              | 1610   |
| Min. bore (mm)           | 14     |
| Min. bore (in)           | 0.55   |
| Max. bore (mm)           | 42     |
| Max. bore (in)           | 1.65   |
| Flange A (mm)            | 152    |
| Flange A (in)            | 5.98   |
| Н                        | 92     |
| H (in)                   | 3.62   |
| F                        | 31.8   |
| F (in)                   | 1.25   |

| К            | 7    |
|--------------|------|
| K (in)       | 0.28 |
| L            | 25   |
| L (in)       | 0.98 |
| M            | -    |
| M (in)       | -    |
| Weight (kg)  | 2.6  |
| Weight (lbs) | 5.73 |