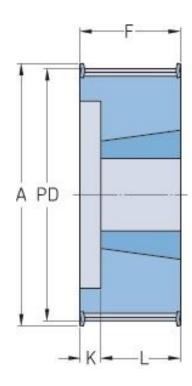

## **PHP 28L100TB**

| 28    |
|-------|
| 84.89 |
| 3.34  |
| 84.13 |
| 3.31  |
| 4F    |
| 1108  |
| 9     |
| 0.35  |
| 28    |
| 1.1   |
| 91    |
| 3.58  |
| -     |
| -     |
| 31.8  |
| 1.25  |
| 10    |
|       |

| K (in)       | 0.39 |
|--------------|------|
| L            | 22   |
| L (in)       | 0.87 |
| M            | -    |
| M (in)       | -    |
| Weight (kg)  | 0.83 |
| Weight (lbs) | 1.83 |