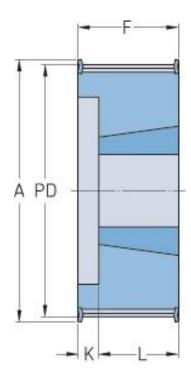

## **PHP 23L100TB**

| No. of teeth           | 23    |
|------------------------|-------|
| Pitch diameter<br>(mm) | 69.73 |
| Pitch diameter (in)    | 2.75  |
| Outside diameter (mm)  | 68.97 |
| Outside diameter (in)  | 2.72  |
| Pulley type            | 4F    |
| Bushing no.            | 1108  |
| Min. bore (mm)         | 9     |
| Min. bore (in)         | 0.35  |
| Max. bore (mm)         | 28    |
| Max. bore (in)         | 1.1   |
| Flange A (mm)          | 78    |
| Flange A (in)          | 3.07  |
| Н                      | -     |
| H (in)                 | -     |
| F                      | 31.8  |
| F (in)                 | 1.25  |
| K                      | 10    |

| K (in)       | 0.39 |
|--------------|------|
| L            | 22   |
| L (in)       | 0.87 |
| M            | -    |
| M (in)       | -    |
| Weight (kg)  | 0.54 |
| Weight (lbs) | 1.19 |

® SKF is a registered trademark of the SKF Group
© SKF Group 2012
The contents of this publication are the copyright of the publisher and may not be reproduced (even extracts) unless prior written permission is granted. Every care has been taken to ensure the accuracy of the information contained in this publication but no liability can be accepted for any loss or damage whether direct, indirect or consequential arising out of the use of the information contained herein.