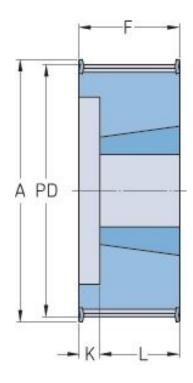

## **PHP 22L100TB**

| No. of teeth             | 22    |
|--------------------------|-------|
| Pitch diameter<br>(mm)   | 66.7  |
| Pitch diameter (in)      | 2.63  |
| Outside diameter<br>(mm) | 65.94 |
| Outside diameter (in)    | 2.6   |
| Pulley type              | 4F    |
| Bushing no.              | 1108  |
| Min. bore (mm)           | 9     |
| Min. bore (in)           | 0.35  |
| Max. bore (mm)           | 28    |
| Max. bore (in)           | 1.1   |
| Flange A (mm)            | 72    |
| Flange A (in)            | 2.83  |
| Н                        | -     |
| H (in)                   | -     |
| F                        | 31.8  |
| F (in)                   | 1.25  |
| К                        | 10    |

| K (in)       | 0.39 |
|--------------|------|
| L            | 22   |
| L (in)       | 0.87 |
| M            | -    |
| M (in)       | -    |
| Weight (kg)  | 0.51 |
| Weight (lbs) | 1.12 |